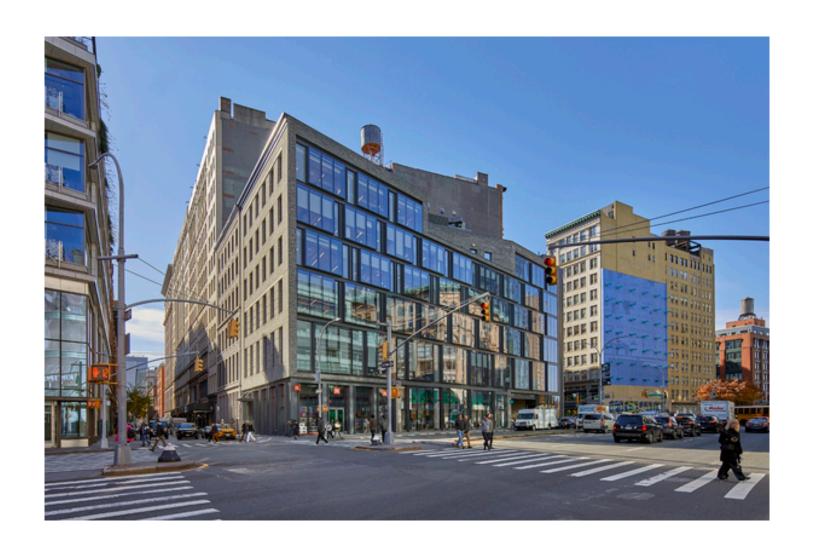

# **140 CROSBY** NEW YORK, SOHO

### **LOCATION**

The building is located on the south side of Houston Street between Broadway and Crosby Street

### **BUILDING SIZE**

Approximately 34,500 SF