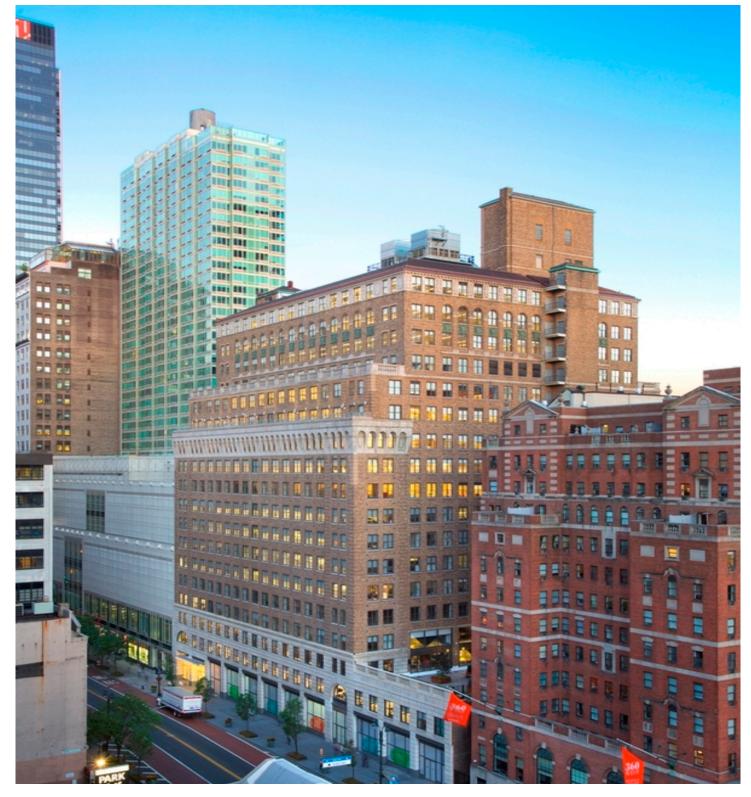

#### LOCATION

The building is located on the southside of West 34th Street between 8th and 9th Avenues.

### **POINT OF ENTRY**

Main entrance on 34th Street Two entrances on 33rd Street

**BUILDING SIZE** Approximately 682,000 SF

### **FLOORS**

18

### **FLOOR SIZES**

Floor 02: 53,000 SF Floors 03-14: 37,000-45,000 SF Floors 15-18: 27,000-28,000 SF

**FLOOR LOADS** 120 lbs per SF

**CEILING HEIGHTS** 11'-0" to 12'-0"

LOADING DOCK Located on 33rd Street