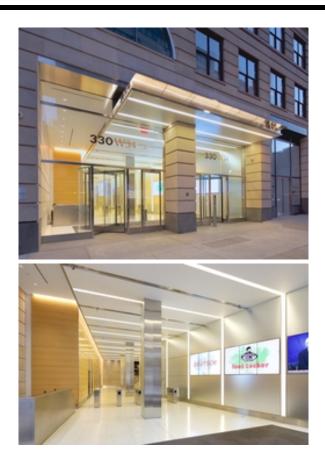

### RENOVATION

2014 HOK Architects - Redevelopment features a new lobby, storefront and entrance. The building includes a ground-floor amenities center with social spaces and new mechanicals.

### **POINT OF ENTRY**

Main entrance on 34th Street Two entrances on 33rd Street

**BUILDING SIZE** Approximately 682,000 SF