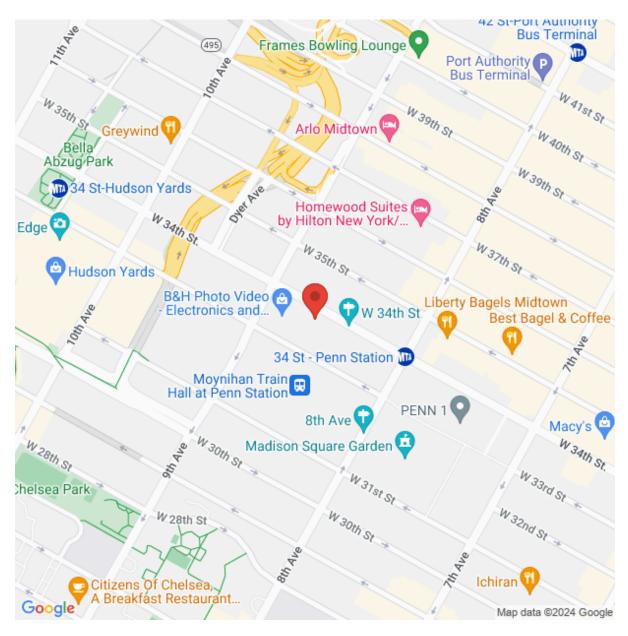

#### LOCATION

The building is located on the southside of West 34th Street between 8th and 9th Avenues.

### **POINT OF ENTRY**

Main entrance on 34th Street Two entrances on 33rd Street

**BUILDING SIZE** Approximately 682,000 SF