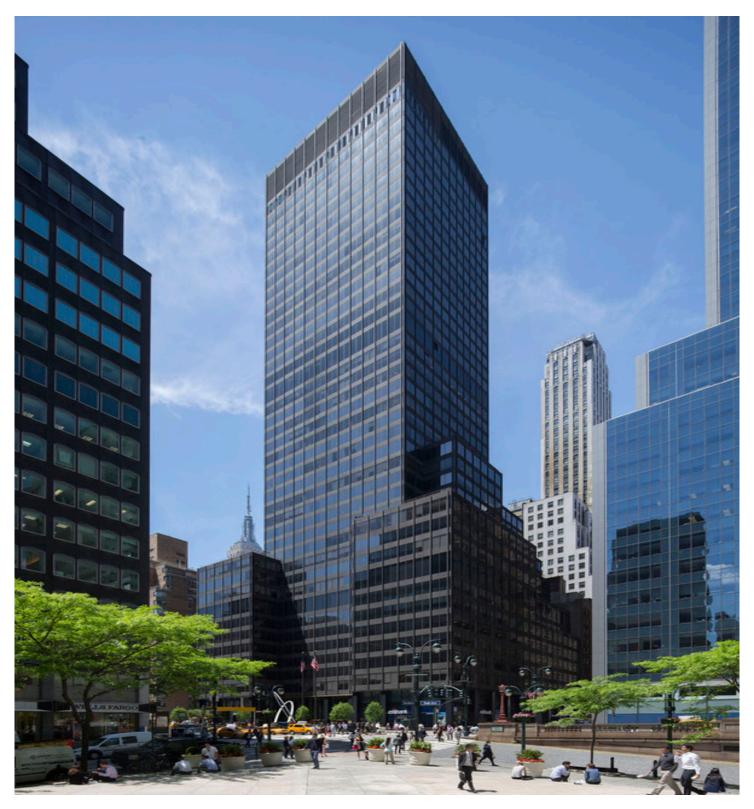

#### **LOCATION**

The building is located on the West side of Park Avenue between 39th Street and 40th Street two blocks south of Grand Central

#### YEAR BUILT

1964

#### **ARCHITECT**

Emery Roth

#### **BUILDING SIZE**

Approximately 990,000 SF

#### **FLOORS**

41