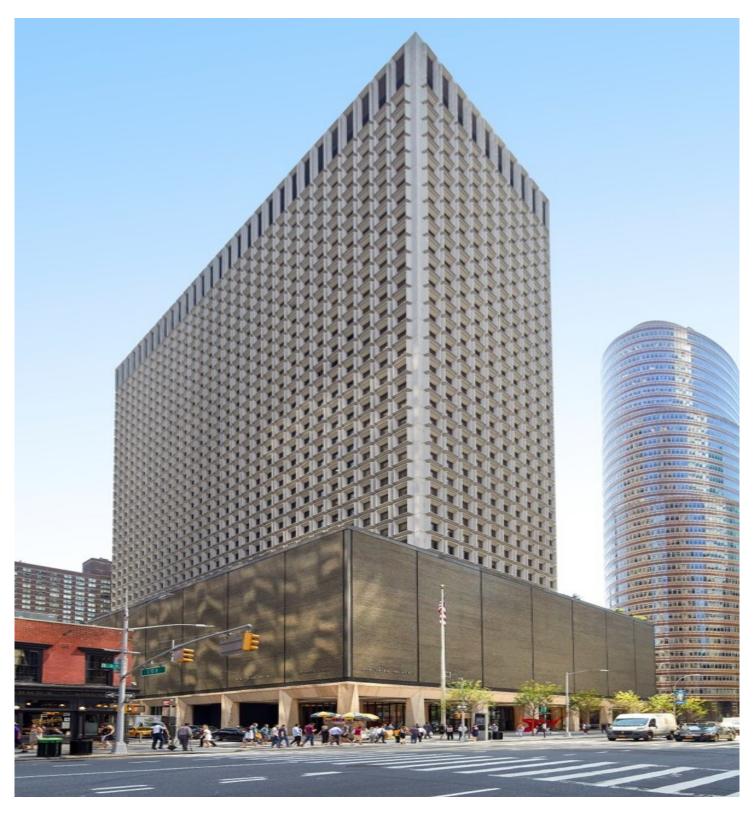

## 909 THIRD AVENUE

#### **LOCATION**

Entire easterly blockfront between 54th and 55th Streets

#### YEAR BUILT

1968

#### **ARCHITECT**

Emery Roth and Sons

#### **BUILDING SIZE**

Approximately 1,343,000 SF

#### **FLOORS**

32