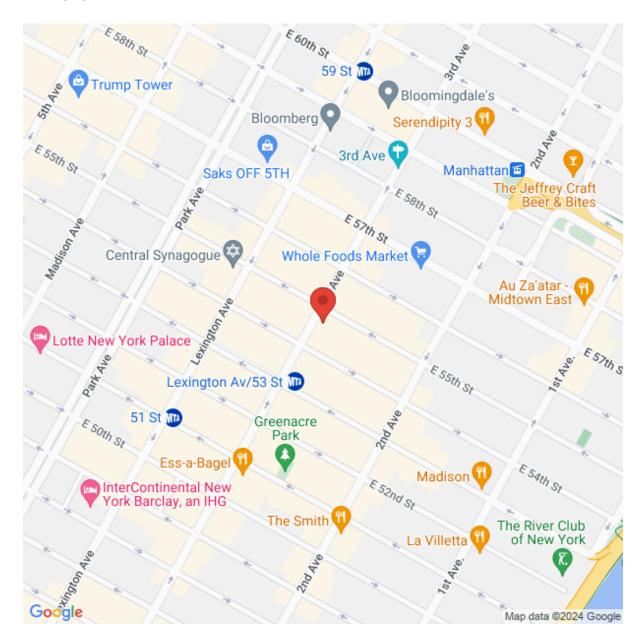

ars

1 Freight Car

#### **HVAC**

Monday through Friday 8:00AM to 8:00PM and Saturday 8:00AM to 1:00PM

#### **SECURITY**

24 hours, 7 days a week

#### **SUSTAINABILITY**

LEED Gold Certified ENERGY STAR Label

#### TELECON

Verizon, Verizon/ MCI Business, Cogent Communications, AT&T, RCN, TWC,







ENERGY STAR RECIPIENT

LEED Gold



# **909 THIRD AVENUE**NEW YORK, MIDTOWN EAST

Direct TV, Dish Network, Light Tower, Lightpath, Looking Glass Network, AboveNet, Pilot Fiber

#### **ADDITIONAL SERVICES**

Onsite messenger center



www.vno.com

# **909 THIRD AVENUE**NEW YORK, MIDTOWN EAST

## **TENANT PROFILE**

### Major Tenants Include:

#### Office

- Forest Laboratories
- Geller & Company
- IPG DXTRA

#### Retail

- · Le Cafe Coffee
- US Postal Services







## **AREA INFO & MAP**