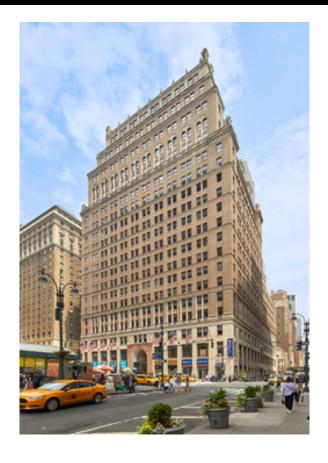

#### **LOCATION**

The building occupies the East side of 7th Avenue between 31st and 32nd Streets

#### **YEAR BUILT**

1923

#### **ARCHITECT**

Starrett & Van Vleck

#### **RENOVATION**

1982 WCA Design Group (lobby and 7th Avenue facade restoration)

#### POINTS OF ENTRY

Entrance on 7th Avenue Entrance on 31st Street Entrance on 32nd Street

#### **BUILDING SIZE**

Approximately 1,150,000 SF

#### **FLOORS**

26