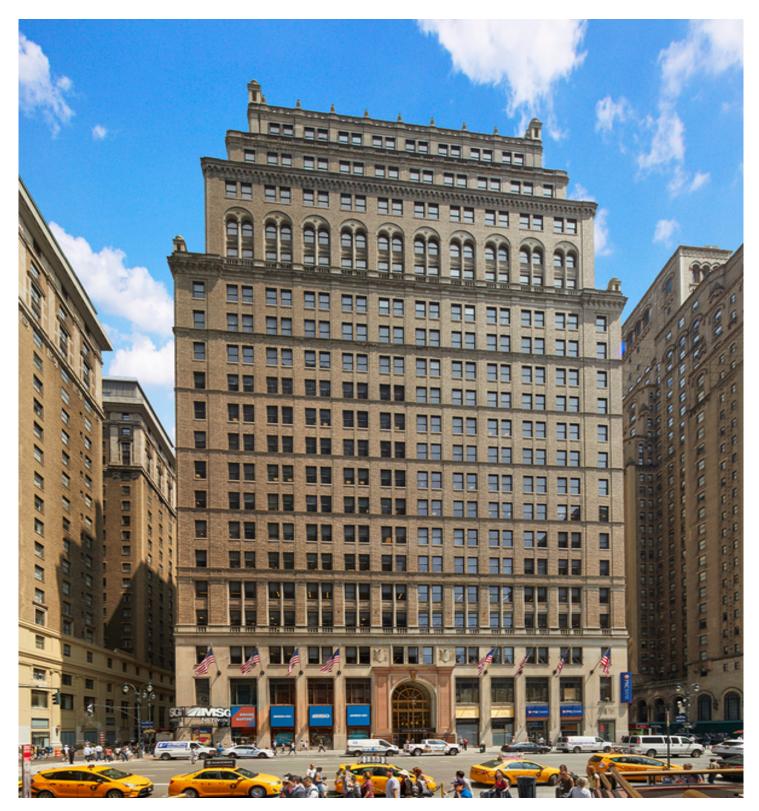

#### **LOCATION**

The building occupies the East side of 7th Avenue between 31st and 32nd Streets

#### **YEAR BUILT**

1923

#### **ARCHITECT**

Starrett & Van Vleck

#### **RENOVATION**

1982 WCA Design Group (lobby and 7th Avenue facade restoration)

#### POINTS OF ENTRY

Entrance on 7th Avenue Entrance on 31st Street Entrance on 32nd Street

#### **BUILDING SIZE**

Approximately 1,150,000 SF

#### **FLOORS**

26