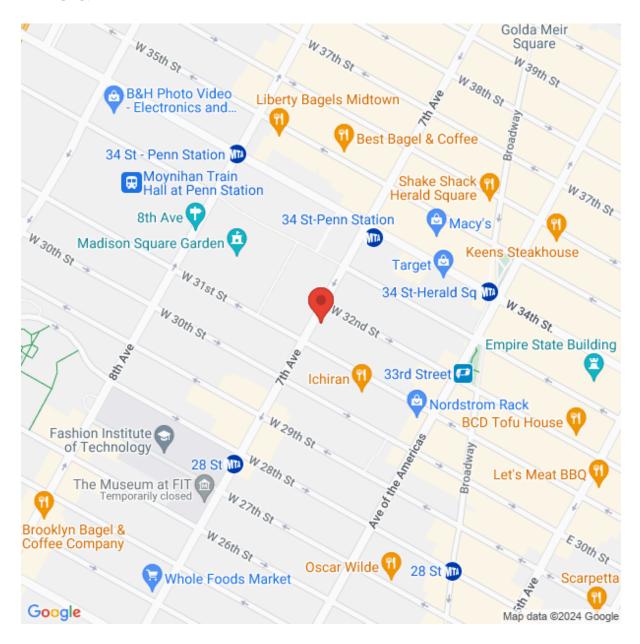

#### **LOCATION**

The building occupies the East side of 7th Avenue between 31st and 32nd Streets

### AREA INFO & MAP