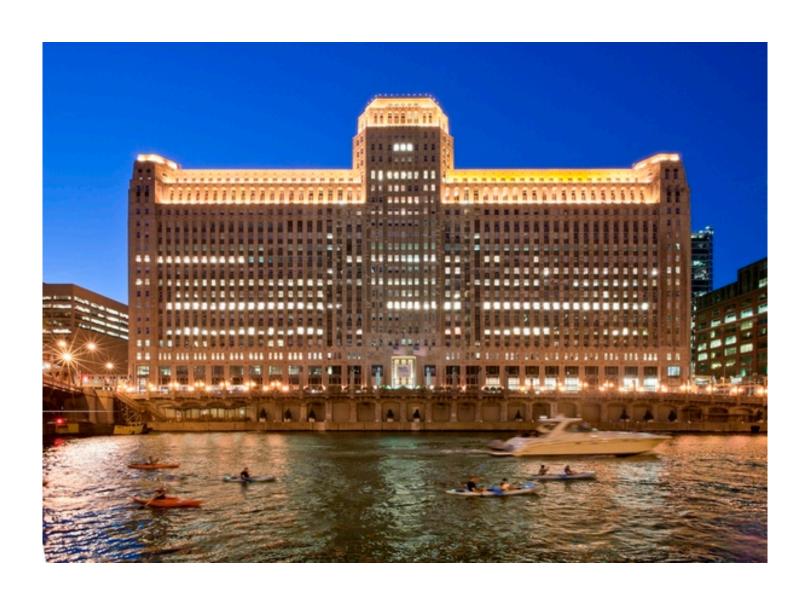

# VORNADO REALTY TRUST

© 2024 VORNADO REALTY TRUST 888 SEVENTH AVENUE, NEW YORK, NY 10019 PHONE: 212.894.7000

WWW.VNO.COM

# THE MART~222 Merchandise Mart Plaza

# CHICAGO, CHICAGO

## **OVERVIEW & FEATURES**

**BUILT** 

1930

#### **RENOVATION**

Currently under renovation Lobby redevelopment 2015

#### **TOTAL SIZE**

Approximately 3,700,000 Rentable Square Feet

#### **AVERAGE FLOOR SIZE**

200,000 Rentable Square Feet

#### **FLOORS**

25

#### **ARCHITECT**

Graham Anderson Probst & White

#### FRAME

Structural steel columns and beams. Reinforced concrete joists.

#### STRUCTURAL FLOORS

Reinforced poured concrete. Live load is 100 to 150 pounds per square foot.

#### **FLOOR HEIGHTS**

Lobby = 21' 0", 2nd = 16' 0", Floors 3-6 = 13' 0", Floors 7-17 & 19-25 = 12' 0", Floor 18 = 1