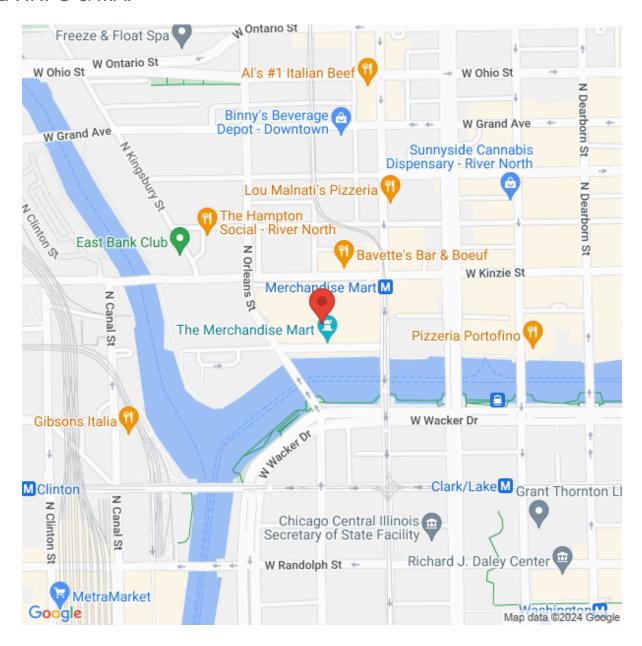

STRUCTURAL FLOORS

Reinforced poured concrete. Live load is 100 to 150 pounds per square foot.

#### **FLOOR HEIGHTS**

Lobby = 21' 0", 2nd = 16' 0", Floors 3-6 = 13' 0", Floors 7-17 & 19-25 = 12' 0", Floor 18 = 17' 6"

#### **ELEVATORS**

38 passenger elevators serve various combinations of floors, 5 large capacity freight elevators

#### **SUSTAINABILITY**

LEED Gold Certified Fitwel 2-Star

#### **AMENITIES**

Onsite parking, over 20 in-building food options, 16,000 square foot, tenantonly, full-service fitness center, including showers and lockers.







ENERGY STAR RECIPIENT

LEED Gold



# **THE MART~222 Merchandise Mart Plaza** CHICAGO, CHICAGO

# **TENANT PROFILE**

Major Tenants Include:

#### Office

- Allstate
- Braintree
- Motorola Mobility
- PayPal







## AREA INFO & MAP